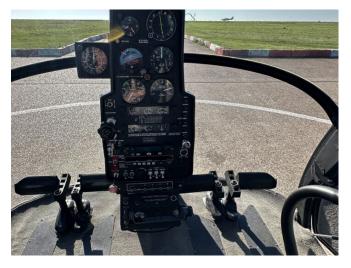

## KEY DATA

1246 Airframe Hrs

> **1988** Year

Lycoming HIO-360-D1A Engine

> S1320 Serial Number

May 2025 ARC DUE

## AVIONICS

- Trig Radio
- Bendix King KT76A Transponder
- Bendix King KR87 ADF

EQUIPEMENT

Dual fuel tanks