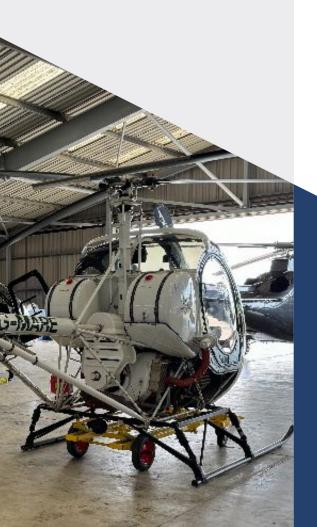

# HELIXav SCHWEIZER 300C

988 Schweizer 300C for sale exclusively with Helix Av, G-MARE is one of the lowest timed 300's on the market with less than 1250 hours, the engine has recently been overhauled by Nicholson Mclaren and has less than 20 hours on, so if you're looking for a training machine or a low cost private helicopter then this will be perfect.