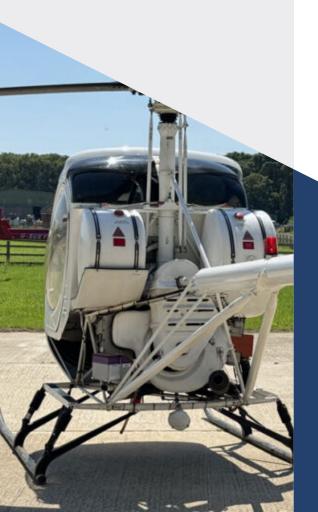

SCHWEIZER 269C

Schweizer 269C G-BSVR for sale with Helix Av. Victor Romeo is a low time aircraft with only 656 engine hours, with the rest

of the components having good times remaining. The two tone

leather/fabric interior and carpet are in excellent condition.