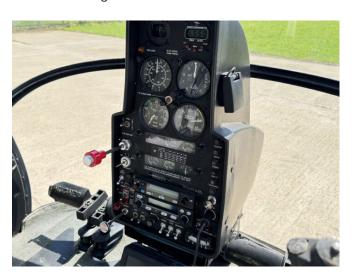

onents having good times remaining. The two tone

leather/fabric interior and carpet are in excellent condition.

The Schweizer 300 range is renowned for its exceptional

The Schweizer 300 range is renowned for its exceptional training capabilities, offering superb handling and reliability that make it a favourite among flight schools and private pilots. With the added benefit of a more powerful engine than the CBi, the 269C provides enhanced performance while retaining the excellent maneuverability and low operating costs that make the Schweizer ideal for training.

**REG: G-BSVR** 

£150,000

**KEY DATA** 

2184

Airframe Hrs

1986

Year

Lycoming HIO-360-G1A

Engine

**TBA** 

Serial Number

October 25

ARC DUE



## **AVIONICS**

- Trig radio
- Trig TT31 Transponder
- Bendix King GPS



# **EQUIPEMENT**

TBA



# **GET IN TOUCH**

### **ADDRESS**

Helix AV, Gateway Heliport, Kent International Airport, Manston, Ramsgate, Kent, CT12 5BL

### CONTACT

P: +44 330 223 0691 E: info@helix-av.co.uk W: www.helix-av.co.uk